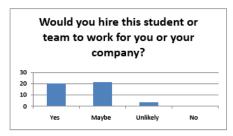

| 0                                                                                                                    |                                            |
| 10 | Would you hire this student or team                                                                                                                           |                                           |                                                             |                                                                                     |                                                                                                                      |                                            |

Maybe [21]

Unlikely [3]

No [0]

Yes [20]

to work for you or your company?