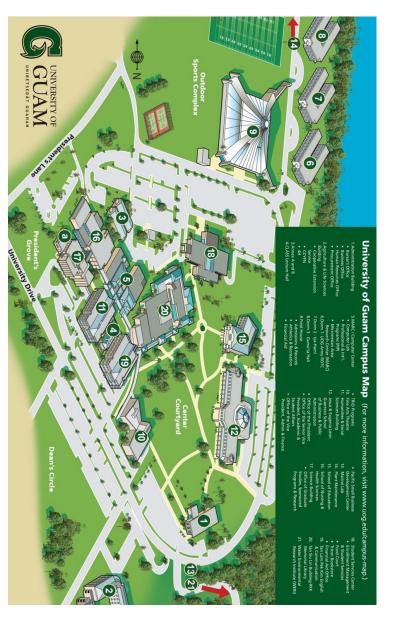

### ABOUT THE UNIVERSITY OF GUAM

The University was established in 1952 and began as a twoyear teacher-training school with 200 students and 13 staff members. Today, The University of Guam is considered as the major institution of higher education here in the Western Pacific. The University intends and is designed to bring success in the future lives of students, through sharp-focused education to those who wish to pursue a certain professional degree. Because the University offers courses with smaller classrooms, it gives students a great opportunity to build a good student-teacher relationship and helps them acquire more focus in their studies. The University of Guam provides a sole opportunity to gain skills, attitude, abilities, assistance, and a sizeable amount of local and international knowledge.