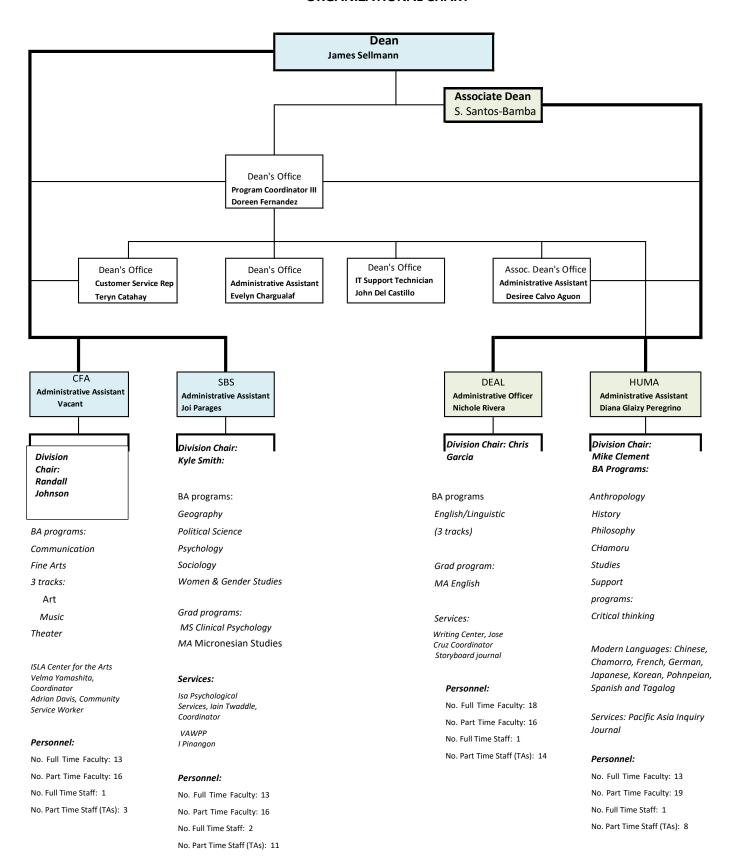

### COLLEGE OF LIBERAL ARTS AND SOCIAL SCIENCES ORGANIZATIONAL CHART



#### Academic Disciplines:

Undergraduate: 21

#### Degree Programs:

Undergraduate: 15 Graduate: 3

# COLLEGE OF LIBERAL ARTS & SOCIAL SCIENCES FAÑOMNÅKAN 2019 FACULTY LISTING

## Communications & Fine Arts AR. CO.FA. MU. TH - (14)

AR, CO.FA. MU, TH - (14)

Ananich, Hope M. x2703/ EC213C

Anderson, Raymond x2702/ EC213D

Bednarzyk, Stephen x2734/ EC117I

Blas, Michelle x2738/ EC117H

Castro, Richard x2743/ FA202A/B

Dalisay, Francis x2701/ EC213A

Jennings, Colleen x2740/ EC118A

Johnson, Randall x2700/ FA124

Keckes, Irena x2700/ EC117E

Olah, Dean x2400/ RFK208

Rifowitz, Lewis x2716/ FA202C

Slane, Mike x2733/ EC211G

Somera, Lilnabeth x2704/ EC213B

Yamashita, Velma x2722/EC216E

#### CFA - Part-Time - (16)

Anderson, Margaret

\* Blaisus, MICHAEL S.

Camacho, Christine

Choe, Yung